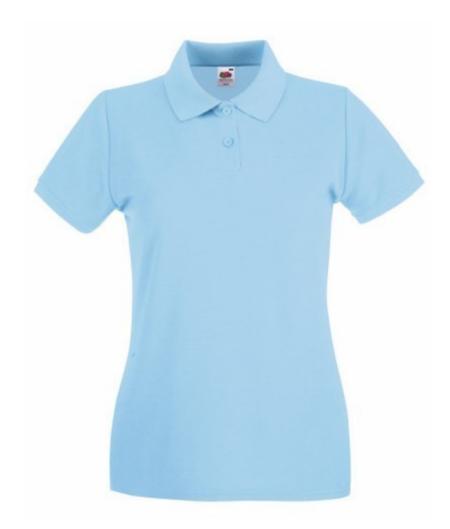

# FRUIT OF THE LOOM, LADIES PREMIUM POLO, WOMEN'S PREMIUM POLO SHIRT, SKY BLUE, M

### **Basic informations**

Size: M

Package: 36 Length: 48 Width: 32 Height: 23 Size: M

Color: Sky blue

## **Specification**

Fruit of the Loom, Ladies Premium Polo, women's premium polo shirt, sky blue, M. Polo shirt for women, premium quality, 100% cotton, 180gm / m2, modern cut, slightly waisted, intended for everyday work and life activities, third button on the front panel, slight ruffle on the sleeves, classic polo collar. Branding: flex, flock, embroidery, sieve